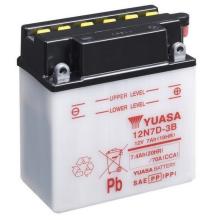

# **Yuasa Technical Data Sheet**

## Yuasa 12N7D-3B - Conventional 12 Volt Battery

#### Performance

| Voltage            | 12    |
|--------------------|-------|
| Capacity (10-hour) | 7Ah   |
| Capacity (20-hour) | 7.4Ah |
| CCA @ -18°C        | 70A   |

#### **Dimensions (±2mm)**

| Length | 135mm |
|--------|-------|
| Width  | 75mm  |
| Height | 150mm |

#### **Weights & Measures**

| Mean Weight with Acid | 2.9kg |
|-----------------------|-------|
| Acid Volume           | 0.61  |

## **Technology**

Technology Cast Sb/Sb Separator Reinforcing fiber+Glass Fiber

### Cell Assembly Layout

## **Terminal Type - 6**









Data Sheet generated on 20/03/2024 - E&OE



The world's leading battery manufacturer

www.yuasaeurope.com